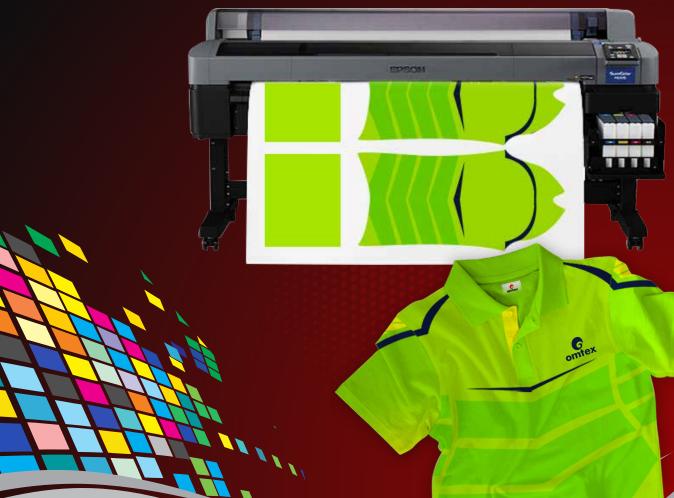

# WHAT IS SUBLIMATION?

The most durable way of highest level of detail sublimation printing cannot ever crack or peel so is our preferred method of application. Sublimation printing cannot peel or crack like traditional screen printing. Sublimation is the process by which ink is fused into the fabric of a garment, dramatically increasing design possibilities and allowing you tocreate a truly bespoke kit. By printing designs direct into fabric compared to using cricket shirt, sublimation opens up the opportunities to provide eams with a unique printing look.