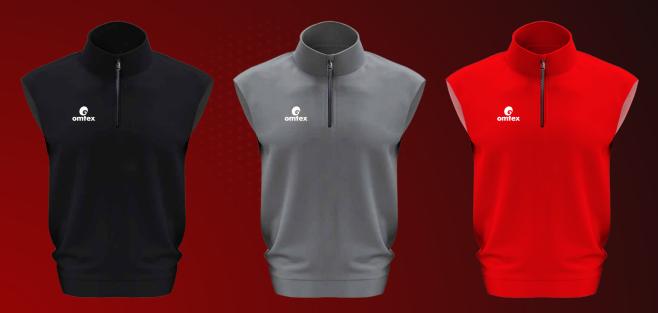

### **TRAINING VEST**

100% POLYESTER, MOISTURE MANAGEMENT, BREATHABLE FABRIC WITH WICKING FINISH.

www.omtexsports.com

Ģ

omtex