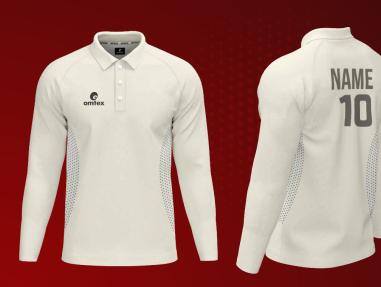

ster, Moisture management, Breathable fabric with wicking finish.

#### SVG CREAM

100% micro polyester, Moisture management, Breathable fabric with wicking finish.



# WHAT IS SUBLIMATION?

The most durable way of highest level of detail sublimation printing cannot ever crack or peel so is our preferred method of application. Sublimation printing cannot peel or crack like traditional screen printing. Sublimation is the process by which ink is fused into the fabric of a garment, dramatically increasing design possibilities and allowing you tocreate a truly bespoke kit. By printing designs direct into fabric compared to using cricket shirt, sublimation opens up the opportunities to provide eams with a unique printing look.







# WHITE PLAYING KIT







# CREAM / OFF WHITE PLAYING KIT





Gomtex

# COLOUR **PLAYING KIT**

▶ 100% POLYESTER, MOISTURE MANAGEMENT, BREATHABLE FABRIC WITH WICKING FINISH.



omtex













Flacket Collar

Mandarin Collar

V Neck Collar



Gmtex

omtex



100% POLYESTER, MOISTURE MANAGEMENT, BREATHABLE FABRIC WITH WICKING FINISH.



www.omtexsports.com



Comtex

Gomtex

Gurtex

omtex



100% POLYESTER, MOISTURE MANAGEMENT, BREATHABLE FABRIC WITH WICKING FINISH.

Gerten

Gomtex



ortex

Gomtex

www.omtexsports.com



omtex

Comtex

#### PLAYING T-SHIRT V-NECK





0

omtex

# **TRAINING T-SHIRT**



omtex

omiex

### **TRAINING VEST**

100% POLYESTER, MOISTURE MANAGEMENT, BREATHABLE FABRIC WITH WICKING FINISH.



www.omtexsports.com



Ģ

omtex

#### **TRAVEL POLO**





Gomtex

omtex

# **TRAVEL POLO COTTON**

MIXER OF POLYESTER AND COTTO