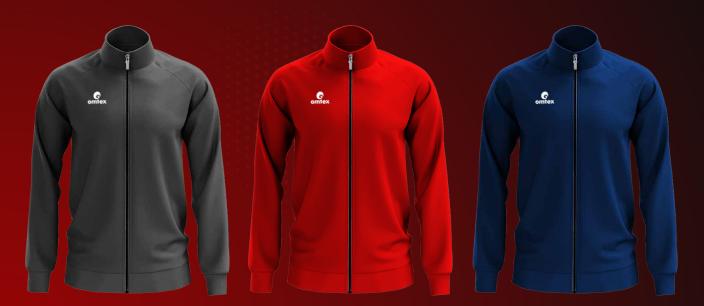

#### NON SUBLIMATION JACKET

▶ 94% POLYESTER 6% SPANDEX INTERLOCK WITH MOISTURE MANAGEMENT ANTI MICROBIAL FINISH.