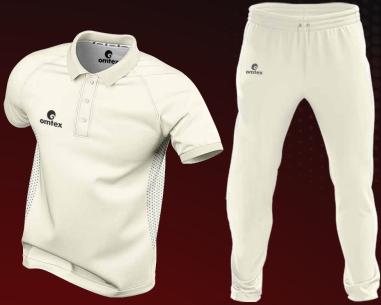

# WHITE PLAYING KIT

#### **CRICKET WHITE - JONTY**

100% polyester, Moisture management, breathable fabric with wicking finish.