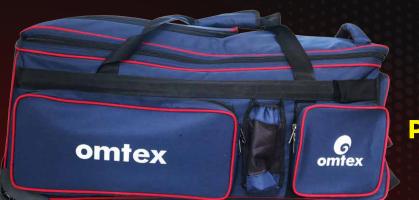

BLIMATION JACKET

▶ 94% POLYESTER 6% SPANDEX INTERLOCK WITH MOISTURE MANAGEMENT ANTI MICROBIAL FINISH.









#### SUBLIMATION JACKETS

▶ 94% POLYESTER 6% SPANDEX INTERLOCK WITH MOISTURE MANAGEMENT ANTI MICROBIAL FINISH.





**C** omtex

#### SLEEVES COLOUR SWEATER

100% MICRO FILAMENT YARN WICKING PROCESS WITH FLEECE.





#### SLEEVELESS SUBLIMATION SWEATER

100% MICRO FILAMENT YARN WICKING PROCESS WITH FLEECE.





www.omtexsports.com



omtex

#### HOODIES

100% MICRO FILAMENT YARN WICKING PROCESS WITH FLEECE.





# PANAMA HAT

#### **BASEBALL CAP**



C

#### **TRUCKER CAP**



#### **CAPS CLOSURES**



Adjustable Velcro



Adjustable Plastic Snap Back



Full Closure



Adjustable H-Buckle



Gomtex

omtex

#### **BAGGY CAP**

#### **SNAPBACK CAP**





Metal Buckle



6

omtex



# **PRO KIT BAG**

#### ULTIMATE DUFFLE BAG

#### PRO DUFFLE BAG



omfex





# **CRICKET SOCKS**

JUNIOR & SENIOR





#### **FOOTBALL SOCKS**

**JUNIOR & SENIOR** 





# PAD COVER



omtex





omtex

**G** omtex



Gomtex



# **OUR CLIENTELE**

| PATRIOTS<br>ST. KITTS                            | CUNDA CRICKEL<br>ASSOCIATION<br>AFRICA | BCCI                  | OMAN CRICKET           |
|--------------------------------------------------|----------------------------------------|-----------------------|------------------------|
| GCA                                              | KSCA                                   | SIKKIM                | DELHI BULLS            |
| BELGIUM                                          | HUNGARY                                | GERMANY               |