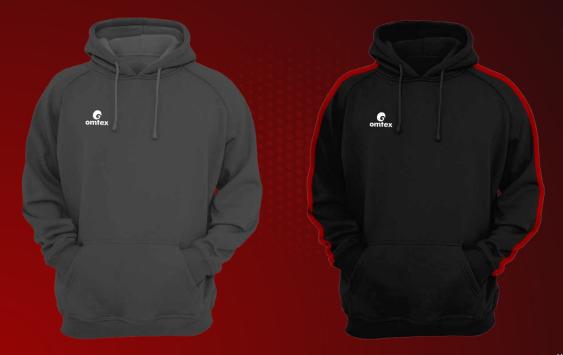

AL: 100 PERCENT POLYESTER WOVEN FABRIC. PREMIUM QUALITY KNITTED LIGHTWEIGHT MATERIAL ALL NEW DRIMAXX TECHNOLOGY (MOISTURE MANAGEMENT) FOR KEEPING YOU DRY AND COMFORTABLE. FULL ELASTIC WAIST WITH ADJUSTABLE DRAWSTRING. ADJUSTABLE ELASTIC BOTTOM FOR COMFORT FIT





#### NON SUBLIMATION JACKET

▶ 94% POLYESTER 6% SPANDEX INTERLOCK WITH MOISTURE MANAGEMENT ANTI MICROBIAL FINISH.









#### SUBLIMATION JACKETS

▶ 94% POLYESTER 6% SPANDEX INTERLOCK WITH MOISTURE MANAGEMENT ANTI MICROBIAL FINISH.





**C** omtex

#### SLEEVES COLOUR SWEATER

100% MICRO FILAMENT YARN WICKING PROCESS WITH FLEECE.





#### SLEEVELESS SUBLIMATION SWEATER

100% MICRO FILAMENT YARN WICKING PROCESS WITH FLEECE.





www.omtexsports.com



omtex

#### HOODIES

100% MICRO FILAMENT YARN WICKING PROCESS WITH FLEECE.





# PANAMA HAT

#### **BASEBALL CAP**



C

#### **TRUCKER CAP**



#### **CAPS CLOSURES**



Adjustable Velcro



Adjustable Plastic Snap Back



Full Closure



Adjustable H-Buckle



Gomtex

omtex

#### **BAGGY CAP**

#### **SNAPBACK CAP**





Metal Buckle



6

omtex



# **PRO KIT BAG**

#### ULTIMATE DUFFLE BAG

#### PRO DUFFLE BAG



omfex





# **CRICKET SOCKS**

JUNIOR & SENIOR





#### **FOOTBALL SOCKS**

**JUNIOR & SENIOR** 





# PAD COVER



omtex





omtex

**G** omtex



Gomtex



# **OUR CLIENTELE**

| PATRIOTS<br>ST. KITTS                            | CUNDA CRICKEL<br>ASSOCIATION<br>AFRICA | BCCI                  | OMAN CRICKET           |
|--------------------------------------------------|----------------------------------------|-----------------------|-----------