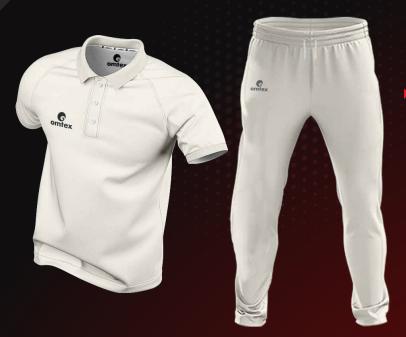

le fabric with wicking finish.



#### ROYAL

100% micro polyester, Moisture management, Breathable fabric with wicking finish.

#### SVG CREAM

100% micro polyester, Moisture management, Breathable fabric with wicking finish.



# WHAT IS SUBLIMATION?

The most durable way of highest level of detail sublimation printing cannot ever crack or peel so is our preferred method of application. Sublimation printing cannot peel or crack like traditional screen printing. Sublimation is the process by which ink is fused into the fabric of a garment, dramatically increasing design possibilities and allowing you tocreate a truly bespoke kit. By printing designs direct into fabric compared to using cricket shirt, sublimation opens up the opportunities to provide eams with a unique printing look.







# WHITE PLAYING KIT







# CREAM / OFF WHITE PLAYING KIT





Gomtex

# COLOUR **PLAYING KIT**

▶ 100% POLYESTER, MOISTURE MANAGEMENT, BREATHABLE FABRIC WITH WICKING FINISH.



omtex













Flacket Collar

Mandarin Collar

V Neck Collar



Gmtex

omtex



100% POLYESTER, MOISTURE MANAGEMENT, BREATHABLE FABRIC WITH WICKING FINISH.



www.omtexsports.com



Comtex

Gomtex

Gurtex

omtex



100% POLYESTER, MOISTURE MANAGEMENT, BREATHABLE FABRIC WITH WICKING FINISH.

Gerten

Gomtex



ortex

Gomtex

www.omtexsports.com



omtex

Comtex

#### PLAYING T-SHIRT V-NECK





0

omtex

# **TRAINING T-SHIRT**



omtex

omiex

### **TRAINING VEST**

100% POLYESTER, MOISTURE MANAGEMENT, BREATHABLE FABRIC WITH WICKING FINISH.



www.omtexsports.com



Ģ

omtex

#### **TRAVEL POLO**





Gomtex