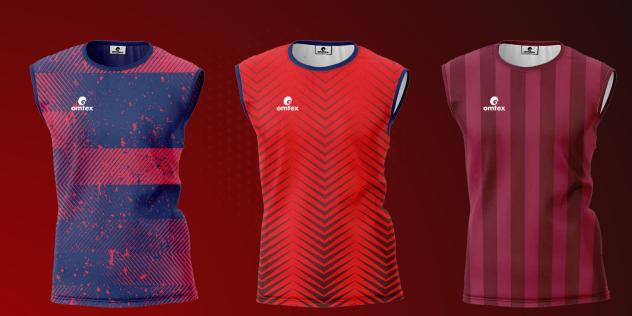

### **TRAINING VEST**

100% POLYESTER, MOISTURE MANAGEMENT, BREATHABLE FABRIC WITH WICKING FINISH.

www.omtexsports.com

Ģ

omtex