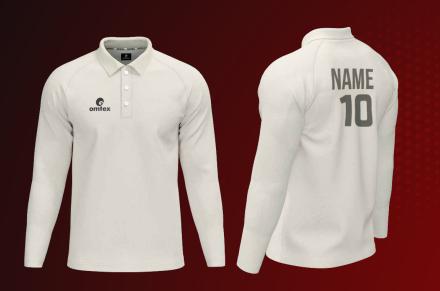

finish.



#### ROYAL

100% micro polyester, Moisture management, Breathable fabric with wicking finish.

#### SVG CREAM

100% micro polyester, Moisture management, Breathable fabric with wicking finish.



# WHAT IS SUBLIMATION?

The most durable way of highest level of detail sublimation printing cannot ever crack or peel so is our preferred method of application. Sublimation printing cannot peel or crack like traditional screen printing. Sublimation is the process by which ink is fused into the fabric of a garment, dramatically increasing design possibilities and allowing you tocreate a truly bespoke kit. By printing designs direct into fabric compared to using cricket shirt, sublimation opens up the opportunities to provide eams with a unique printing look.







# WHITE PLAYING KIT







# CREAM / OFF WHITE PLAYING KIT





Gomtex

# COLOUR **PLAYING KIT**

▶ 100% POLYESTER, MOISTURE MANAGEMENT, BREATHABLE FABRIC WITH WICKING FINISH.



omtex













Flacket Collar

Mandarin Collar

V Neck Collar



Gmtex

omtex



100% POLYESTER, MOISTURE MANAGEMENT, BREATHABLE FABRIC WITH WICKING FINISH.



www.omtexsports.com



Comtex

Gomtex

Gurtex

omtex



100% POLYESTER, MOISTURE MANAGEMENT, BREATHABLE FABRIC WITH WICKING FINISH.

Gerten

Gomtex



ortex

Gomtex

www.omtexsports.com



omtex

Comtex

#### PLAYING T-SHIRT V-NECK





0

omtex

# **TRAINING T-SHIRT**



omtex

omiex

### **TRAINING VEST**

100% POLYESTER, MOISTURE MANAGEMENT, BREATHABLE FABRIC WITH WICKING FINISH.



www.omtexsports.com



Ģ

omtex

#### **TRAVEL POLO**





Gomtex

omtex

# **TRAVEL POLO