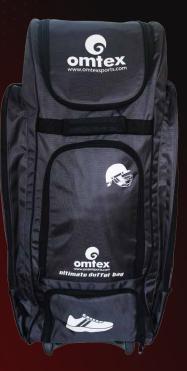

NT ANTI MICROBIAL FINISH.









#### SUBLIMATION JACKETS

▶ 94% POLYESTER 6% SPANDEX INTERLOCK WITH MOISTURE MANAGEMENT ANTI MICROBIAL FINISH.





**C** omtex

#### SLEEVES COLOUR SWEATER

100% MICRO FILAMENT YARN WICKING PROCESS WITH FLEECE.





#### SLEEVELESS SUBLIMATION SWEATER

100% MICRO FILAMENT YARN WICKING PROCESS WITH FLEECE.





www.omtexsports.com



omtex

#### HOODIES

100% MICRO FILAMENT YARN WICKING PROCESS WITH FLEECE.





# PANAMA HAT

#### **BASEBALL CAP**



C

#### **TRUCKER CAP**



#### **CAPS CLOSURES**



Adjustable Velcro



Adjustable Plastic Snap Back



Full Closure



Adjustable H-Buckle



Gomtex

omtex

#### **BAGGY CAP**

#### **SNAPBACK CAP**





Metal Buckle



6

omtex



# **PRO KIT BAG**

#### ULTIMATE DUFFLE BAG

#### PRO DUFFLE BAG



omfex





# **CRICKET SOCKS**

JUNIOR & SENIOR





#### **FOOTBALL SOCKS**

**JUNIOR & SENIOR** 





# PAD COVER



omtex





omtex

**G** omtex



Gomtex



# **OUR CLIENTELE**

| PATRIOTS<br>ST. KITTS                            | CUNDA CRICKEL<br>ASSOCIATION<br>AFRICA | BCCI                  | OMAN CRICKET           |
|--------------------------------------------------|----------------------------------------|-----------------------|------------------------|
| GCA                                              | KSCA                                   | SIKKIM                | DELHI BULLS            |
| BELGIUM                                          | HUNGARY                                | GERMANY               | ZIMBABWE               |
|                                                  |