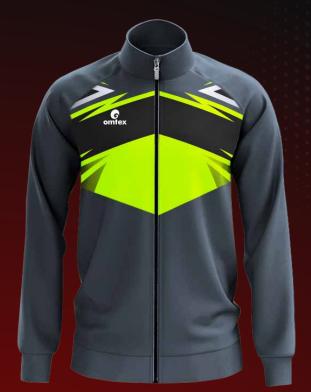

#### SUBLIMATION JACKETS

▶ 94% POLYESTER 6% SPANDEX INTERLOCK WITH MOISTURE MANAGEMENT ANTI MICROBIAL FINISH.

**C** omtex