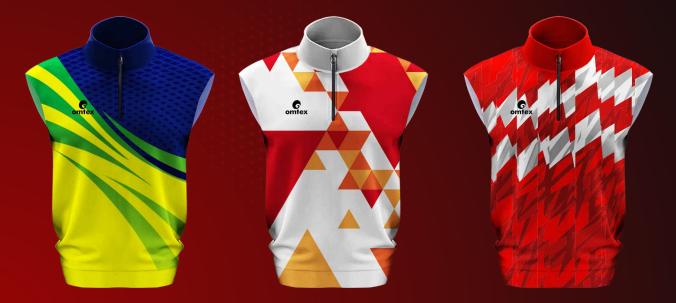

### **TRAINING VEST**

100% POLYESTER, MOISTURE MANAGEMENT, BREATHABLE FABRIC WITH WICKING FINISH.

www.omtexsports.com

Ģ

omtex