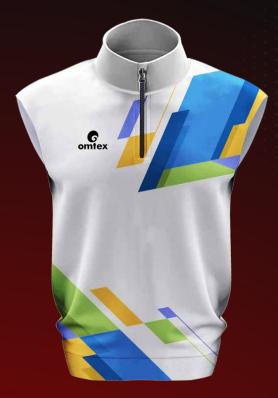

### **TRAINING VEST**

100% POLYESTER, MOISTURE MANAGEMENT, BREATHABLE FABRIC WITH WICKING FINISH.

www.omtexsports.com

Ģ

omtex