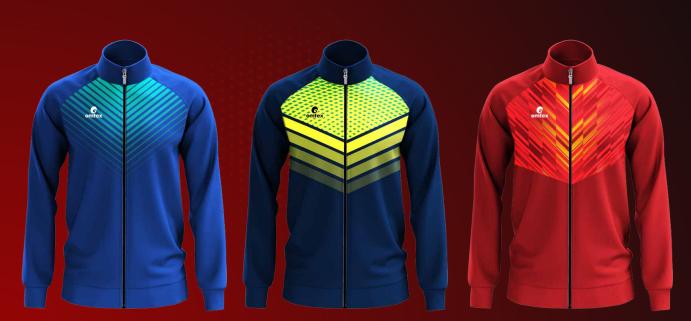

#### SUBLIMATION JACKETS

▶ 94% POLYESTER 6% SPANDEX INTERLOCK WITH MOISTURE MANAGEMENT ANTI MICROBIAL FINISH.

**C** omtex