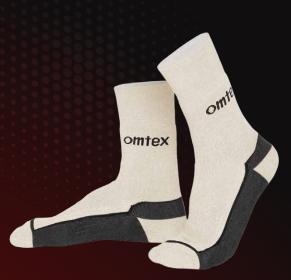

IMATION JACKETS

▶ 94% POLYESTER 6% SPANDEX INTERLOCK WITH MOISTURE MANAGEMENT ANTI MICROBIAL FINISH.





**C** omtex

#### SLEEVES COLOUR SWEATER

100% MICRO FILAMENT YARN WICKING PROCESS WITH FLEECE.





#### SLEEVELESS SUBLIMATION SWEATER

100% MICRO FILAMENT YARN WICKING PROCESS WITH FLEECE.





www.omtexsports.com



omtex

#### HOODIES

100% MICRO FILAMENT YARN WICKING PROCESS WITH FLEECE.





# PANAMA HAT

#### **BASEBALL CAP**



C

#### **TRUCKER CAP**



#### **CAPS CLOSURES**



Adjustable Velcro



Adjustable Plastic Snap Back



Full Closure



Adjustable H-Buckle



Gomtex

omtex

#### **BAGGY CAP**

#### **SNAPBACK CAP**





Metal Buckle



6

omtex



# **PRO KIT BAG**

#### ULTIMATE DUFFLE BAG

#### PRO DUFFLE BAG



omfex





# **CRICKET SOCKS**

JUNIOR & SENIOR





#### **FOOTBALL SOCKS**

**JUNIOR & SENIOR** 





# PAD COVER



omtex





omtex

**G** omtex



Gomtex



# **OUR CLIENTELE**

| PATRIOTS<br>ST. KITTS                            | CUNDA CRICKEL<br>ASSOCIATION<br>AFRICA | BCCI                  | OMAN CRICKET           |
|--------------------------------------------------|----------------------------------------|-----------------------|------------------------|
| GCA                                              | KSCA                                   | SIKKIM                | DELHI BULLS            |
| BELGIUM                                          | HUNGARY                                | GERMANY               | ZIMBABWE               |
|                                                  | RAJASTHAN<br>FOOTBALL                  | PU