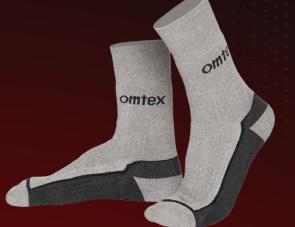

BLIMATION JACKETS

▶ 94% POLYESTER 6% SPANDEX INTERLOCK WITH MOISTURE MANAGEMENT ANTI MICROBIAL FINISH.





**C** omtex

#### SLEEVES COLOUR SWEATER

100% MICRO FILAMENT YARN WICKING PROCESS WITH FLEECE.





#### SLEEVELESS SUBLIMATION SWEATER

100% MICRO FILAMENT YARN WICKING PROCESS WITH FLEECE.





www.omtexsports.com



omtex

#### HOODIES

100% MICRO FILAMENT YARN WICKING PROCESS WITH FLEECE.





# PANAMA HAT

#### **BASEBALL CAP**



C

#### **TRUCKER CAP**



#### **CAPS CLOSURES**



Adjustable Velcro



Adjustable Plastic Snap Back



Full Closure



Adjustable H-Buckle



Gomtex

omtex

#### **BAGGY CAP**

#### **SNAPBACK CAP**





Metal Buckle



6

omtex



# **PRO KIT BAG**

#### ULTIMATE DUFFLE BAG

#### PRO DUFFLE BAG



omfex





# **CRICKET SOCKS**

JUNIOR & SENIOR





#### **FOOTBALL SOCKS**

**JUNIOR & SENIOR** 





# PAD COVER



omtex





omtex

**G** omtex



Gomtex



# **OUR CLIENTELE**

| PATRIOTS<br>ST. KITTS                            | CUNDA CRICKEL<br>ASSOCIATION<br>AFRICA | BCCI                  | OMAN CRICKET           |
|--------------------------------------------------|----------------------------------------|-----------------------|------------------------|
| GCA                                              | KSCA                                   | SIKKIM                | DELHI BULLS            |
| BELGIUM                                          | HUNGARY                                | GERMANY               | ZIMBABWE               |
|                                                  | RAJASTHAN<br>FOOTBALL                  |