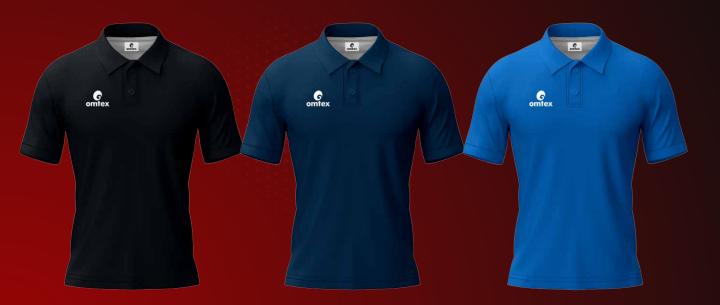

look.







# WHITE PLAYING KIT







# CREAM / OFF WHITE PLAYING KIT





Gomtex

# COLOUR **PLAYING KIT**

▶ 100% POLYESTER, MOISTURE MANAGEMENT, BREATHABLE FABRIC WITH WICKING FINISH.



omtex













Flacket Collar

Mandarin Collar

V Neck Collar



Gmtex

omtex



100% POLYESTER, MOISTURE MANAGEMENT, BREATHABLE FABRIC WITH WICKING FINISH.



www.omtexsports.com



Comtex

Gomtex

Gurtex

omtex



100% POLYESTER, MOISTURE MANAGEMENT, BREATHABLE FABRIC WITH WICKING FINISH.

Gerten

Gomtex



ortex

Gomtex

www.omtexsports.com



omtex

Comtex

#### PLAYING T-SHIRT V-NECK





0

omtex

# **TRAINING T-SHIRT**



omtex

omiex

### **TRAINING VEST**

100% POLYESTER, MOISTURE MANAGEMENT, BREATHABLE FABRIC WITH WICKING FINISH.



www.omtexsports.com



Ģ

omtex

#### **TRAVEL POLO**





Gomtex

omtex

# **TRAVEL POLO COTTON**

MIXER OF POLYESTER AND COTTON, BREATHABLE, KNITTED FABRIC AND MOISTURE MANAGEMENT. COTTON ROUND NECK 100% COTTON FABRIC





omtex

Gomtex

# **T-SHIRTS ROUND NECK**

MIXER OF POLYESTER AND COTTON, BREATHABLE, KNITTED FABRIC AND MOISTURE MANAGEMENT. COTTON ROUND NECK 100% COTTON FABRIC





# **COLOUR SHORTS**







## **SUBLIMATION SHORTS**











# Gomtex

# **COLOUR TROUSER**











# SUBLIMATION TROUSER









www.omtexsports.com



0

#### **WOVEN SWEATER**

MATERIAL: 100 PERCENT POLYESTER WOVEN FABRIC. PREMIUM QUALITY KNITTED LIGHTWEIGHT MATERIAL ALL NEW DRIMAXX TECHNOLOGY (MOISTURE MANAGEMENT) FOR KEEPING YOU DRY AND COMFORTABLE. FULL ELASTIC WAIST WITH ADJUSTABLE DRAWSTRING. ADJUSTABLE ELASTIC BOTTOM FOR COMFORT FIT





####